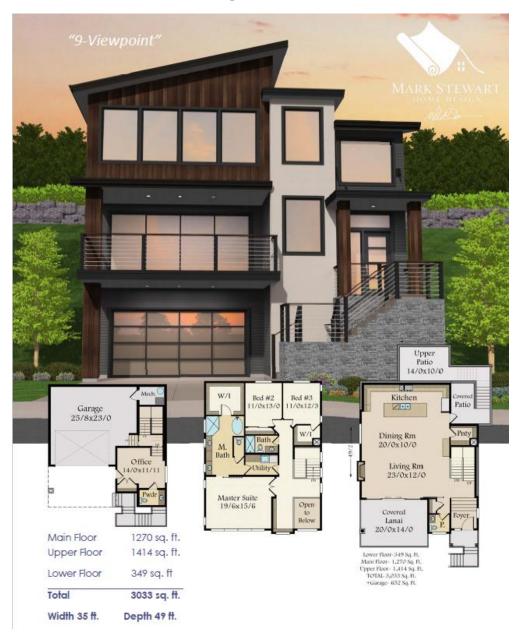

# FOR SALE

# 21 PREMIUM LOTS John's Landing – GREAT VIEWS (VPT 1/2)

- 3.8 acres, 21 legal lots, c. 4,500-6,000 sq ft each
- Stunning views of Mt Hood and Willamette River
- <5 min drive to Downtown, 5 min walk to River
- Permit-ready for infrastructure/improvements ready to build out Summer 2019
- Full/approved civil/engineering drawings
- No further land use reviews/approvals
- House design created (3,033 sqft living space)
- Project name: VPT1/2



#### VPT1/2 Lots in relation to other parcels for sale (VPT3 and VPT4)



**SUBJECT PROPERTY** 

## VPT 1/2 civil plans/public improvements



### House Design for VPT1/2 Lots