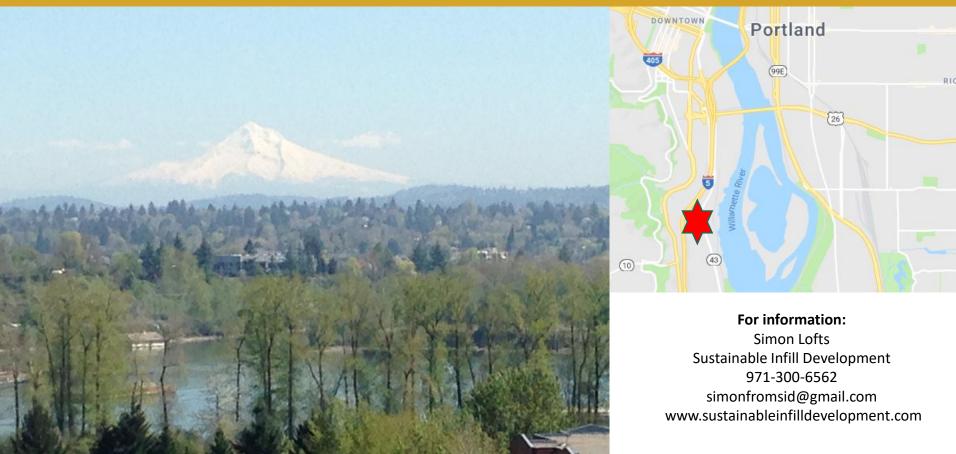

# FOR SALE

# 21 PREMIUM LOTS John's Landing – GREAT VIEWS (VPT 1/2)

- 3.8 acres, 21 legal lots, c. 4,500-6,000 sq ft each
- Stunning views of Mt Hood and Willamette River
- <5 min drive to Downtown, 5 min walk to River
- Permit-ready for infrastructure/improvements ready to build out Summer 2019
- Full/approved civil/engineering drawings
- No further land use reviews/approvals
- House design created (3,033 sqft living space)
- Project name: VPT1/2