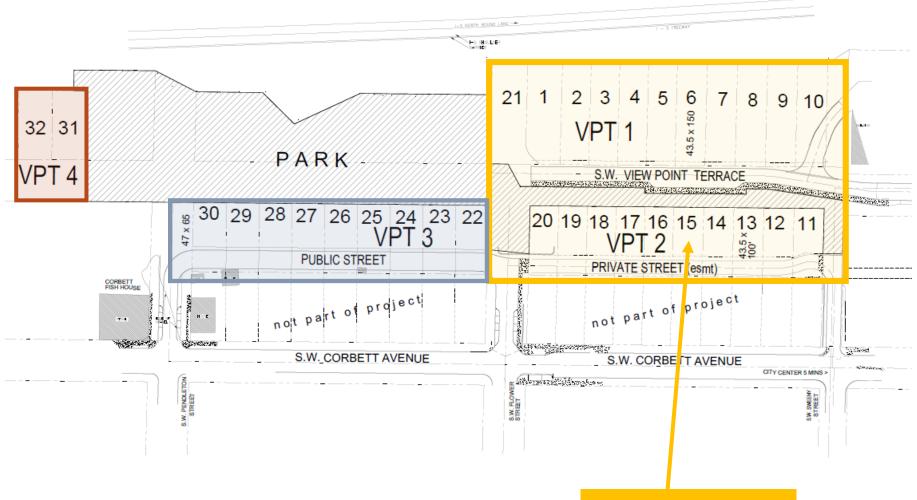

#### VPT1/2 Lots in relation to other parcels for sale (VPT3 and VPT4)

**SUBJECT PROPERTY** 