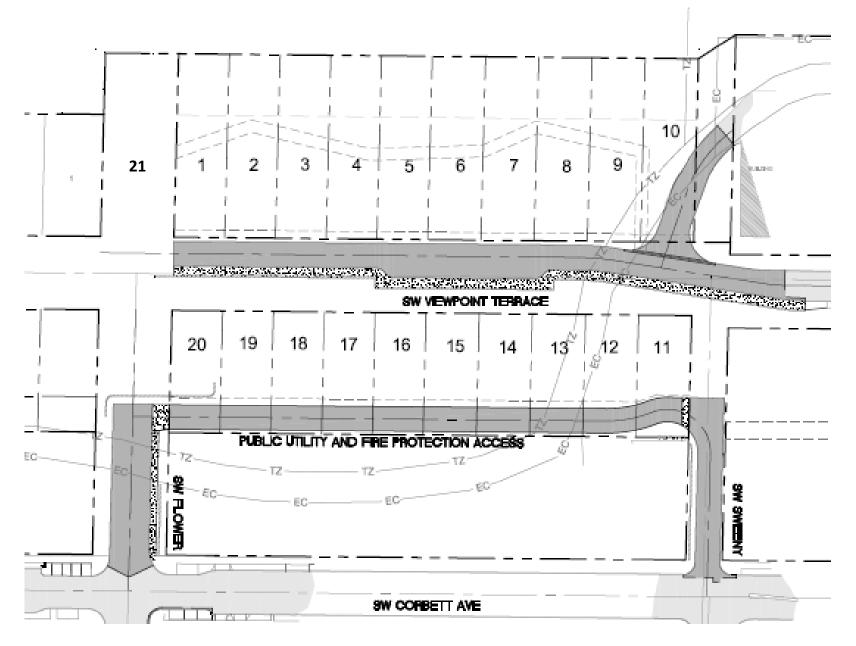

# FOR SALE

# 21 PREMIUM LOTS John's Landing – GREAT VIEWS (VPT 1/2)

- 3.8 acres, 21 legal lots, c. 4,500-6,000 sq ft each
- Stunning views of Mt Hood and Willamette River
- <5 min drive to Downtown, 5 min walk to River
- Permit-ready for infrastructure/improvements ready to build out Summer 2019
- Full/approved civil/engineering drawings
- No further land use reviews/approvals
- House design created (3,033 sqft living space)
- Project name: VPT1/2



#### VPT1/2 Lots in relation to other parcels for sale (VPT3 and VPT4)



**SUBJECT PROPERTY** 

## VPT 1/2 civil plans/public improvements



### House Design for VPT1/2 Lots