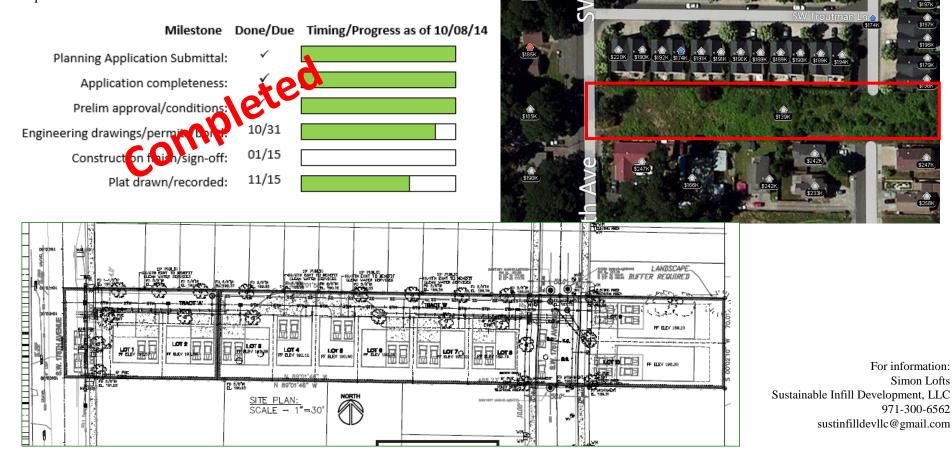

## **Project Description**

0.79 acres (34,400 sqft) in Beaverton, an area recently ranked 3<sup>rd</sup> by Portland Business Journal for Hottest Neighborhoods in the Metro region. R-15 zoning. Application submitted for a 10 lot configuration per sketch below for single-family detached homes according to customer's preference/architectural needs. Lots will include half-road frontage improvements on 178<sup>th</sup>, two tracts to the north, full-road connecting 176<sup>th</sup> Ave to the East and will be builder-ready with all utilities stubbed for hook-up. SID will sell at preliminary approval/engineering approval stage or after construction of improvements and recording of final plat.